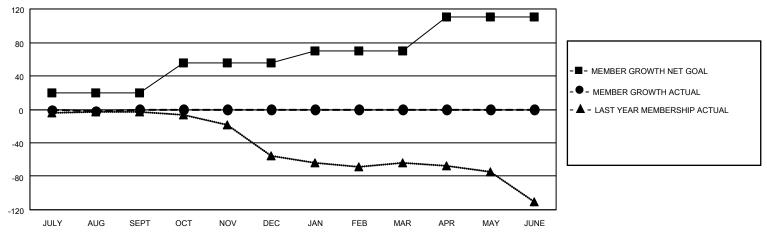

## GOALS AND ACTUAL MEMBERS CUMULATIVE

| DROPPED CLUBS: 0 |   | 6 CLUBS OF 40 ADDED 1 OR  | GENDER DISTRIBUTION            |                           |  |
|------------------|---|---------------------------|--------------------------------|---------------------------|--|
|                  |   | MORE NEW MEMBERS          | MALE                           | 544 (66.75%)              |  |
| DRODDED MEMBERS  |   |                           | FEMALE<br>NON BINARY           | 271 (33.25%)<br>0 (0.00%) |  |
| DROPPED MEMBERS  |   |                           | PREFER NOT TO ANSWER 0 (0.00%) |                           |  |
| DECEASED         | 0 |                           |                                | ,                         |  |
| CLUB CANCELLED   | 0 | CLICK HERE FOR CUMULATIVE | TOTAL FAMILY UNIT MEMBERS      | 101                       |  |
| OTHER            | 9 | MEMBERSHIP DATA           |                                |                           |  |
| TOTAL            | 9 |                           | FAMILY MEMBERS PAYING HA       | LF DUES 51                |  |
|                  |   |                           |                                |                           |  |

## MONTHLY MEMBERSHIP PROGRESS REPORT

LOCATION GEORGIA District 18 O Results as of: 8/31/2023

| Clubs                 |               |           |               | Members               |                        |                         |                                                    |
|-----------------------|---------------|-----------|---------------|-----------------------|------------------------|-------------------------|----------------------------------------------------|
| RESULTS FOR 2023-2024 |               |           |               | RESULTS FOR 2023-2024 |                        |                         |                                                    |
| QUARTER               | NEW CLUB GOAL | NEW CLUBS | DROPPED CLUBS | QUARTER MEME          | BER GROWTH NET<br>GOAL | MEMBER GROWTH<br>ACTUAL | DROPPED<br>MEMBERS ACTUAL<br>(including transfers) |
| JULY/AUG/SEPT         | 1             | 0         | 0             | JULY/AUG/SEPT         | 20                     | 8                       | 9                                                  |
| OCT/NOV/DEC           | 1             | 0         | 0             | OCT/NOV/DEC           | 35                     | 0                       | 0                                                  |
| JAN/FEB/MAR           | 1             | 0         | 0             | JAN/FEB/MAR           | 15                     | 0                       | 0                                                  |
| APR/MAY/JUNE          | 1             | 0         | 0             | APR/MAY/JUNE          | 40                     | 0                       | 0                                                  |