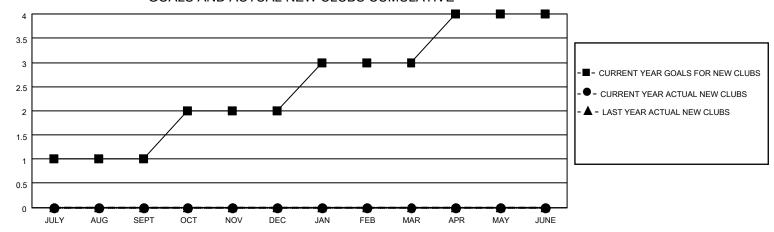

## GOALS AND ACTUAL NEW CLUBS CUMULATIVE

## MONTHLY MEMBERSHIP PROGRESS REPORT

LOCATION GEORGIA District 18 O Results as of: 8/31/2023

| Clubs                 |               |           |               | Members               |                        |                         |                                                    |
|-----------------------|---------------|-----------|---------------|-----------------------|------------------------|-------------------------|----------------------------------------------------|
| RESULTS FOR 2023-2024 |               |           |               | RESULTS FOR 2023-2024 |                        |                         |                                                    |
| QUARTER               | NEW CLUB GOAL | NEW CLUBS | DROPPED CLUBS | QUARTER MEME          | BER GROWTH NET<br>GOAL | MEMBER GROWTH<br>ACTUAL | DROPPED<br>MEMBERS ACTUAL<br>(including transfers) |
| JULY/AUG/SEPT         | 1             | 0         | 0             | JULY/AUG/SEPT         | 20                     | 8                       | 9                                                  |
| OCT/NOV/DEC           | 1             | 0         | 0             | OCT/NOV/DEC           | 35                     | 0                       | 0                                                  |
| JAN/FEB/MAR           | 1             | 0         | 0             | JAN/FEB/MAR           | 15                     | 0                       | 0                                                  |
| APR/MAY/JUNE          | 1             | 0         | 0             | APR/MAY/JUNE          | 40                     | 0                       | 0                                                  |